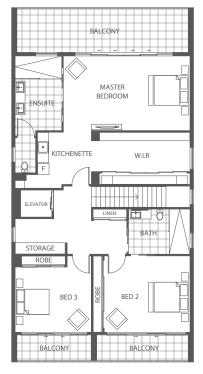

## BEDROOMS

| Bedroom 1 | 6790 x 4000 |
|-----------|-------------|
| Bedroom 2 | 5200 x 4100 |
| Bedroom 3 | 4090 x 4100 |

## LIVING AREAS

| Living         | 6320 x 4100 |
|----------------|-------------|
| Dining         | 4900 x 2880 |
| Study          | 2500 x 2980 |
| Outdoor Living | 9760 x 3200 |
| Garage         | 6400 x 5980 |

## **TOTAL AREAS**

| Living Area    | 262.53 m²             |
|----------------|-----------------------|
| Garage         | 40.51 m <sup>2</sup>  |
| Outdoor Living | 68.99 m²              |
| Total          | 372.03 m <sup>2</sup> |
|                | 40.04 squares         |

First Floor