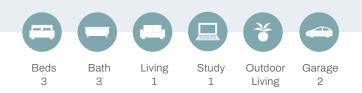

## BEDROOMS

| Bedroom 1 | 6790 x 4000 |
|-----------|-------------|
| Bedroom 2 | 5200 x 4100 |
| Bedroom 3 | 4090 x 4100 |

## LIVING AREAS

| Living         | 6320 x 4100 |
|----------------|-------------|
| Dining         | 4900 x 2880 |
| Study          | 2500 x 2980 |
| Outdoor Living | 9760 x 3200 |
| Garage         | 6400 x 5980 |

## **TOTAL AREAS**

| Living Area    | 262.53 m²             |
|----------------|-----------------------|
| Garage         | 40.51 m <sup>2</sup>  |
| Outdoor Living | 68.99 m²              |
| Total          | 372.03 m <sup>2</sup> |
|                | 40.04 squares         |