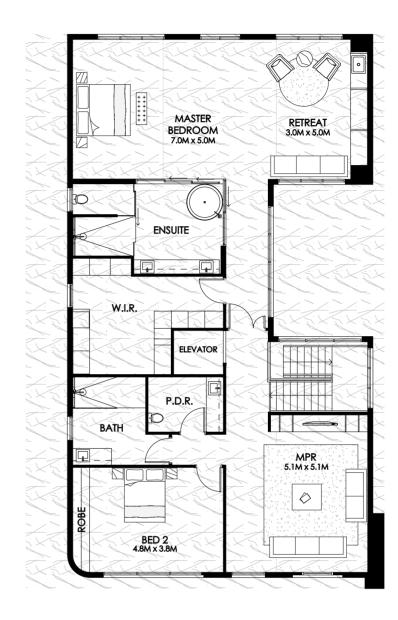

First Floor

## \* Ceres

Ground Floor 231.2m<sup>2</sup> First Floor 193.7m<sup>2</sup> **Total** 424.9m<sup>2</sup> / 45.74 squares

Ceres is the home design for those looking to indulge in an authentic holiday everyday lifestyle. Waking up in your upstairs master suite, homeowners can step straight out on to their own balcony, where you can take in the magnificent views. Relaxation will come easy, as you lay back in your chic round bath that features in the opulent and spacious ensuite bathroom. This master suite is a true sanctuary. There's no doubting this home design was developed with space in mind - from the welcoming open-plan living areas to the convenient downstairs guest bedroom/ensuite bathroom combination. There's also a double garage that offers not just space for two vehicles and your golf car, but also a dedicated workshop area as well. Ceres ticks so many boxes.