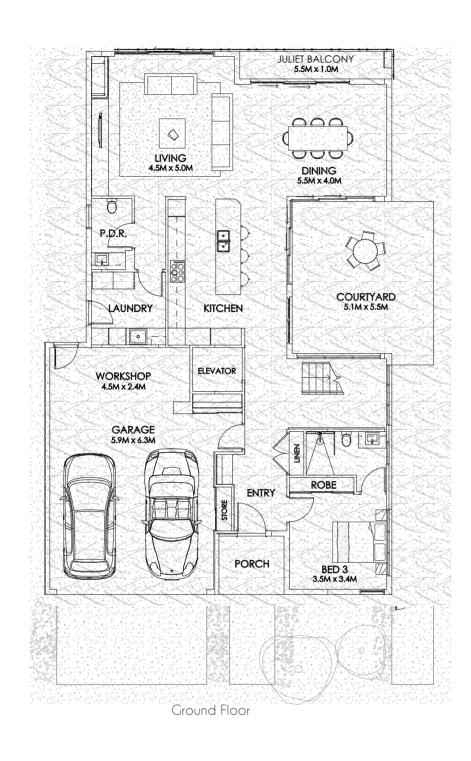

## \* Ceres

Ground Floor 231.2m<sup>2</sup> First Floor 193.7m<sup>2</sup> **Total** 424.9m<sup>2</sup> / 45.74 squares

Ceres is the home design for those looking to indulge in an authentic holiday everyday lifestyle. Waking up in your upstairs master suite, homeowners can step straight out on to their own balcony, where you can take in the magnificent views. Relaxation will come easy, as you lay back in your chic round bath that features in the opulent and spacious ensuite bathroom. This master suite is a true sanctuary. There's no doubting this home design was developed with space in mind - from the welcoming open-plan living areas to the convenient downstairs guest bedroom/ensuite bathroom combination. There's also a double garage that offers not just space for two vehicles and your golf car, but also a dedicated workshop area as well. Ceres ticks so many boxes.