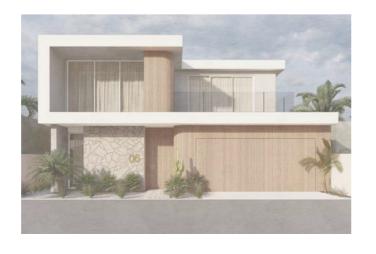

## \* Montebello

Ground Floor 221.2m<sup>2</sup>
First Floor 192.1m<sup>2</sup>
Total 413.3m<sup>2</sup> / 44.49 squares

You hear the term "entertainer's delight" bandied around in real estate circles quite regularly, but our Montebello is precisely that. While this home design is open-plan by nature with a vast light-filled living area, it features a spacious separate dining room for formal gatherings, providing direct access to a terrace, for those more formal gatherings. When the weather's right (which is quite frequently here on the Sunshine Coast), you and your guests will be drawn to the great outdoors with thanks to Montebello's outdoor kitchen. With its own balcony (one of two balconies upstairs), the master suite's additional dedicated bar area will provide the perfect destination – and excuse – for lazy afternoon sundowners.