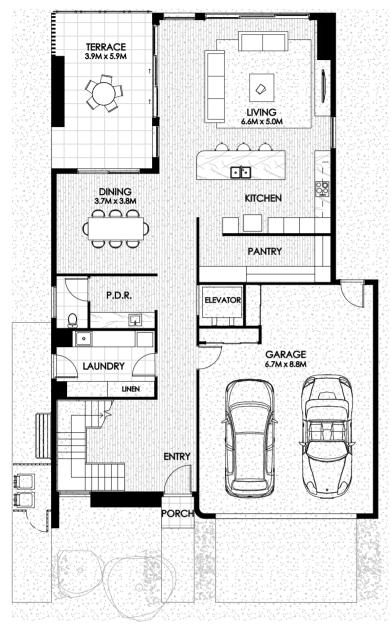

Ground Floor

First Floor

## \* Montebello

Ground Floor 221.2m<sup>2</sup>
First Floor 192.1m<sup>2</sup>
Total 413.3m<sup>2</sup> / 44.49 squares

You hear the term "entertainer's delight" bandied around in real estate circles quite regularly, but our Montebello is precisely that. While this home design is open-plan by nature with a vast light-filled living area, it features a spacious separate dining room for formal gatherings, providing direct access to a terrace, for those more formal gatherings. When the weather's right (which is quite frequently here on the Sunshine Coast), you and your guests will be drawn to the great outdoors with thanks to Montebello's outdoor kitchen. With its own balcony (one of two balconies upstairs), the master suite's additional dedicated bar area will provide the perfect destination – and excuse – for lazy afternoon sundowners.