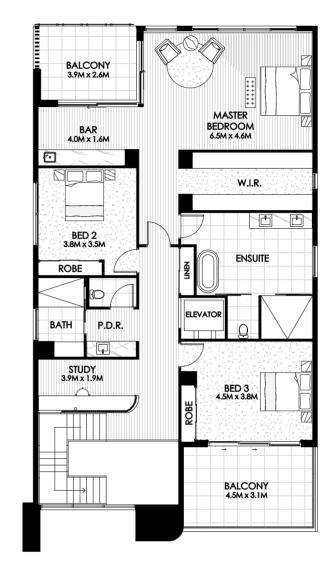

Ground Floor

First Floor

## \* Montebello

Ground Floor 221.2m<sup>2</sup>
First Floor 192.1m<sup>2</sup>
Total 413.3m<sup>2</sup> / 44.49 squares

You hear the term "entertainer's delight" bandied around in real estate circles quite regularly, but our Montebello is precisely that. While this home design is open-plan by nature with a vast light-filled living area, it features a spacious separate dining room for formal gatherings, providing direct access to a terrace, for those more formal gatherings. When the weather's right (which is quite frequently here on the Sunshine Coast), you and your guests will be drawn to the great outdoors with thanks to Montebello's outdoor kitchen. With its own balcony (one of two balconies upstairs), the master suite's additional dedicated bar area will provide the perfect destination – and excuse – for lazy afternoon sundowners.