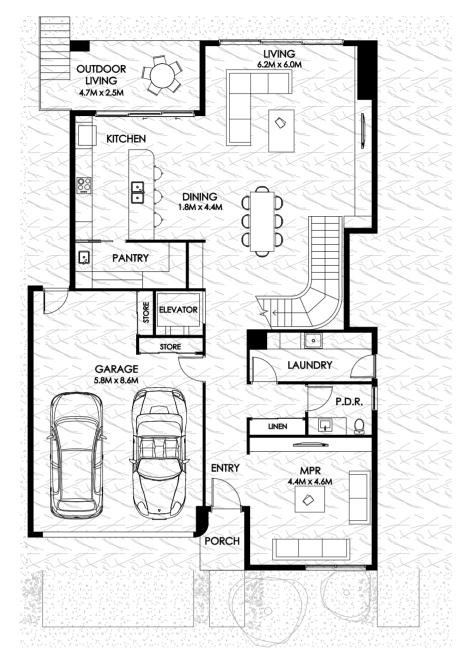

## \* Zafiro

Ground Floor 212.5m<sup>2</sup> First Floor 186.9m<sup>2</sup> **Total** 399.4m<sup>2</sup> / 42.99 squares

The living comes easy in our Zafiro home design, offering three impressive bedrooms upstairs, an additional large separate media room and a large multipurpose room for your guests. The master bedroom boasts its own private sun-drenched terrace, where you can relax and enjoy your morning coffee.

The Zafiro is also an entertainer's delight and features a spacious open plan living, dining and kitchen area, with a large walk-in pantry to make dinner party prep a breeze. Zafiro was designed for living and also for sharing and will surely impress and inspire your guests.