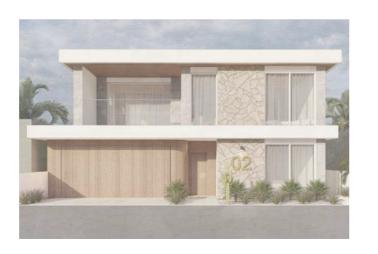

## \* Zafiro

Ground Floor 212.5m<sup>2</sup> First Floor 186.9m<sup>2</sup> **Total** 399.4m<sup>2</sup> / 42.99 squares

The living comes easy in our Zafiro home design, offering three impressive bedrooms upstairs, an additional large separate media room and a large multipurpose room for your guests. The master bedroom boasts its own private sun-drenched terrace, where you can relax and enjoy your morning coffee.