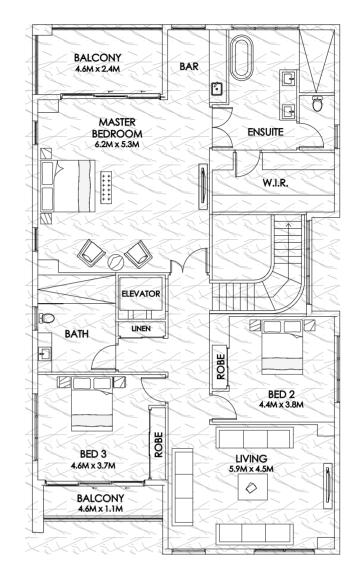

## \* Zafiro

Ground Floor 212.5m<sup>2</sup> First Floor 186.9m<sup>2</sup> **Total** 399.4m<sup>2</sup> / 42.99 squares

The living comes easy in our Zafiro home design, offering three impressive bedrooms upstairs, an additional large separate media room and a large multipurpose room for your guests. The master bedroom boasts its own private sun-drenched terrace, where you can relax and enjoy your morning coffee.

The Zafiro is also an entertainer's delight and features a spacious open plan living, dining and kitchen area, with a large walk-in pantry to make dinner party prep a breeze. Zafiro was designed for living and also for sharing and will surely impress and inspire your guests.